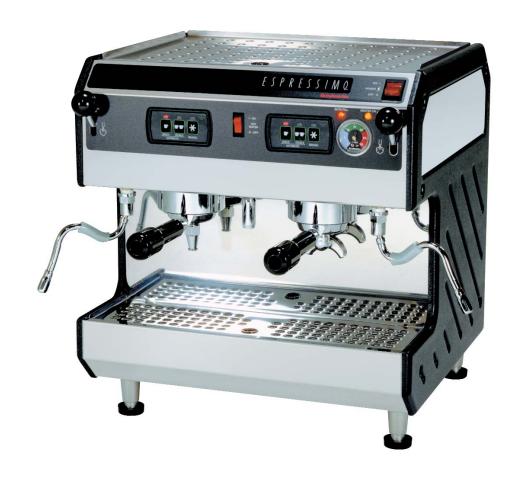

## 2400 Series 2400 Series Espresso Machines

**MODEL 2450Q** 

2400 Series Espresso Machines

## **Standard Features:**

- Made in the USA with American parts
- High steam capacity for cappuccino
- Separate steam and water systems
- Black/Chrome finish
- Two-group, automatic Models 2450 & 2450Q feature touch-pads to dispense preset portions of espresso
- Q models have a quick recovery that allows maximum capacity use in high volume accounts
- Each espresso machine includes a water filter/softening system, dump box, steam pitcher, measuring spoon, tamper, and cleaner